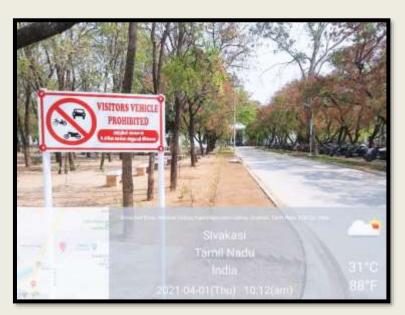

#### RESTRICTED ENTRY OF AUTOMOBILES

Unknown vehicles are not permitted inside the campus without prior permission. Visitors have to record their name, purpose of entry, in and out time and signature in the register maintained at the entry gates. Separate parking area is allotted for outsiders. CCTV cameras are also installed at the gates to monitor the entry and exit of the visitors. 'Clean Green Day' is observed once in every semester to create an awareness on air pollution.

### **Signage for Restricted Entry of Automobiles**