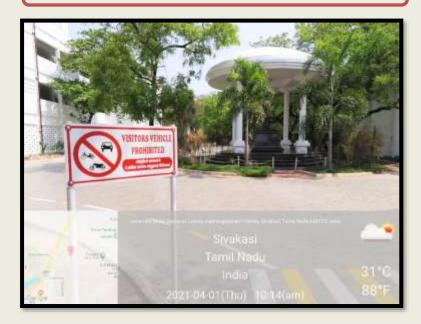

### **Signage for Restricted Entry of Automobiles**

#### RESTRICTED ENTRY OF AUTOMOBILES

Unknown vehicles are not permitted inside the campus without prior permission. Visitors have to record their name, purpose of entry, in and out time and signature in the register maintained at the entry gates. Separate parking area is allotted for outsiders. CCTV cameras are also installed at the gates to monitor the entry and exit of the visitors. 'Clean Green Day' is observed once in every semester to create an awareness on air pollution.